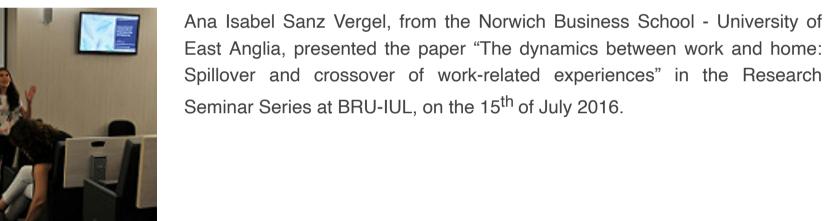

## **Sanz Vergel**

Paulo Jorge Varela Lopes Dias

East Anglia, presented the paper "The dynamics between work and home: Spillover and crossover of work-related experiences" in the Research Seminar Series at BRU-IUL, on the 15<sup>th</sup> of July 2016.