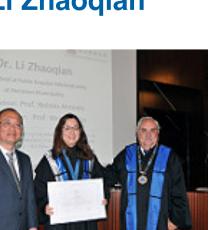

Li Zhaoqian

back to top

Li Zhaoqian DBA Title: "Reengineering the Management Process of Hospital Consumable Medical Supplies to Reduce Cost and Improve Quality - An Empirical Study in China", took place at ISCTE-IUL, on the 23<sup>rd</sup> June 2016.